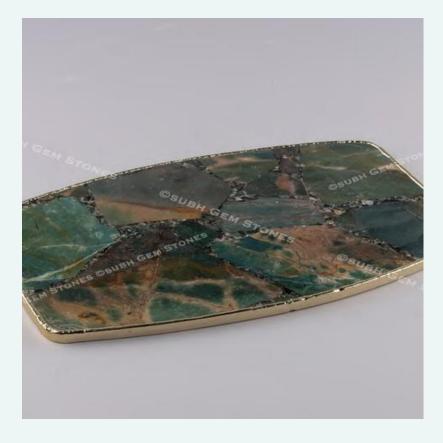

from India.

## **OUR TEAM**

.

do











# HIGH CLASS MACHINERY

## SMOKY QUARTZ BUTTJOINT











### MALACHITE

## WHITE QUARTZ WITH BRASS



### WHITE QUARTZ WITH BRASS









## AMETHYST









### PETRIFIED WOOD RETRO



## BLUE AGATE







### **BLUE AGATE BRAZILIAN**















## GOLDEN QUARTZ



### GOLDEN QUARTZ









### **GRAY AGATE**









### JUMBLE AGATE







### **CRYSTAL AGATE GIANT**























## SALENITE SUNBURST



### SALENITE SUNBURST









## **BLACK AGATE**









### WHITE QUARTZ BUTT JOINT







## PINK QUARTZ BUTT JOINT











### ROSE QUARTZ BUTT JOINT







## WHITE QUARTZ BUTT JOINT



### WHITE QUARTZ BUTT JOINT











### ORANGE SELENITE































### SMOKY QUARTZ DARK



























SP