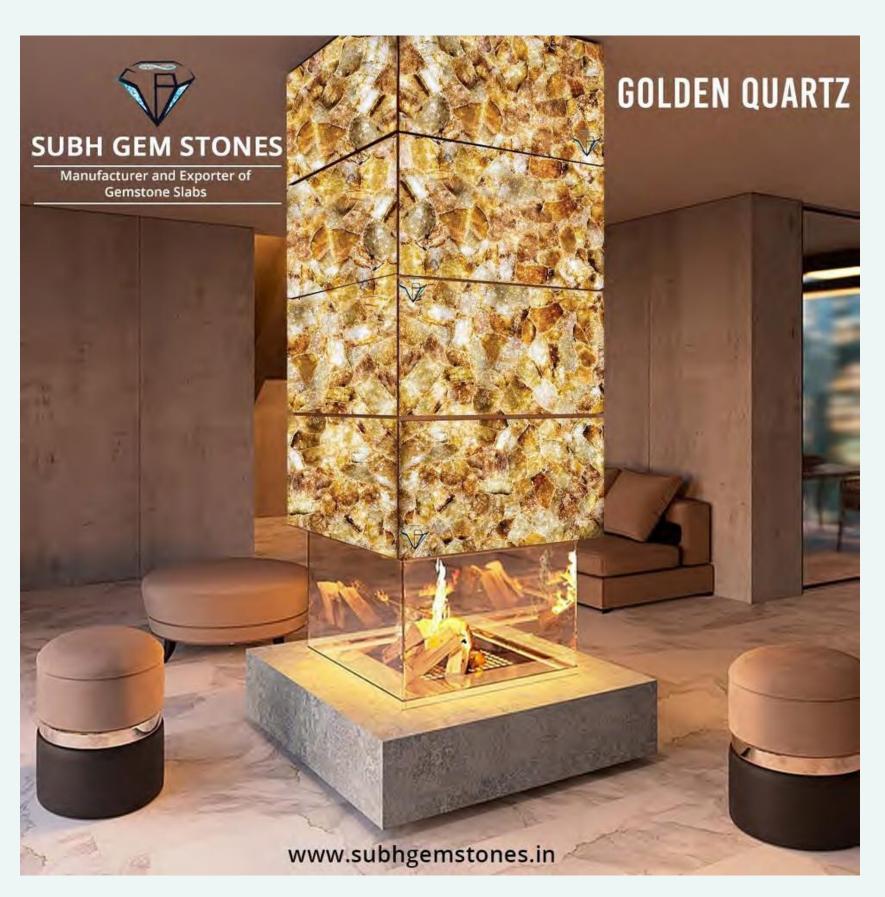

ne Interior Artefacts. Founder of Subh Gem Stones - Mr. Suwalal Rander and Mr. RP Malpani started this company with the aim to establish a strong trust and confidence of being a reputable and a highly recommended supplier in this industry. Current company owners - Mr. Ashish Rander and Mr. Vivek Malpani have took the responsibility of the management with the same mission and with their high-end vision company is getting recognized as leading exporter from India.

## **OUR TEAM**

.

do











# HIGH CLASS MACHINERY

## SMOKY QUARTZ BUTTJOINT











### MALACHITE

## WHITE QUARTZ WITH BRASS



### WHITE QUARTZ WITH BRASS









## AMETHYST









### PETRIFIED WOOD RETRO



## BLUE AGATE







### **BLUE AGATE BRAZILIAN**















## GOLDEN QUARTZ



### GOLDEN QUARTZ









### **GRAY AGATE**









### JUMBLE AGATE







### **CRYSTAL AGATE GIANT**























## SALENITE SUNBURST



### SALENITE SUNBURST









## **BLACK AGATE**









### WHITE QUARTZ BUTT JOINT







## PINK QUARTZ BUTT JOINT











### ROSE QUARTZ BUTT JOINT







## WHITE QUARTZ BUTT JOINT



### WHITE QUARTZ BUTT JOINT











### ORANGE SELENITE































### SMOKY QUARTZ DARK



























SP