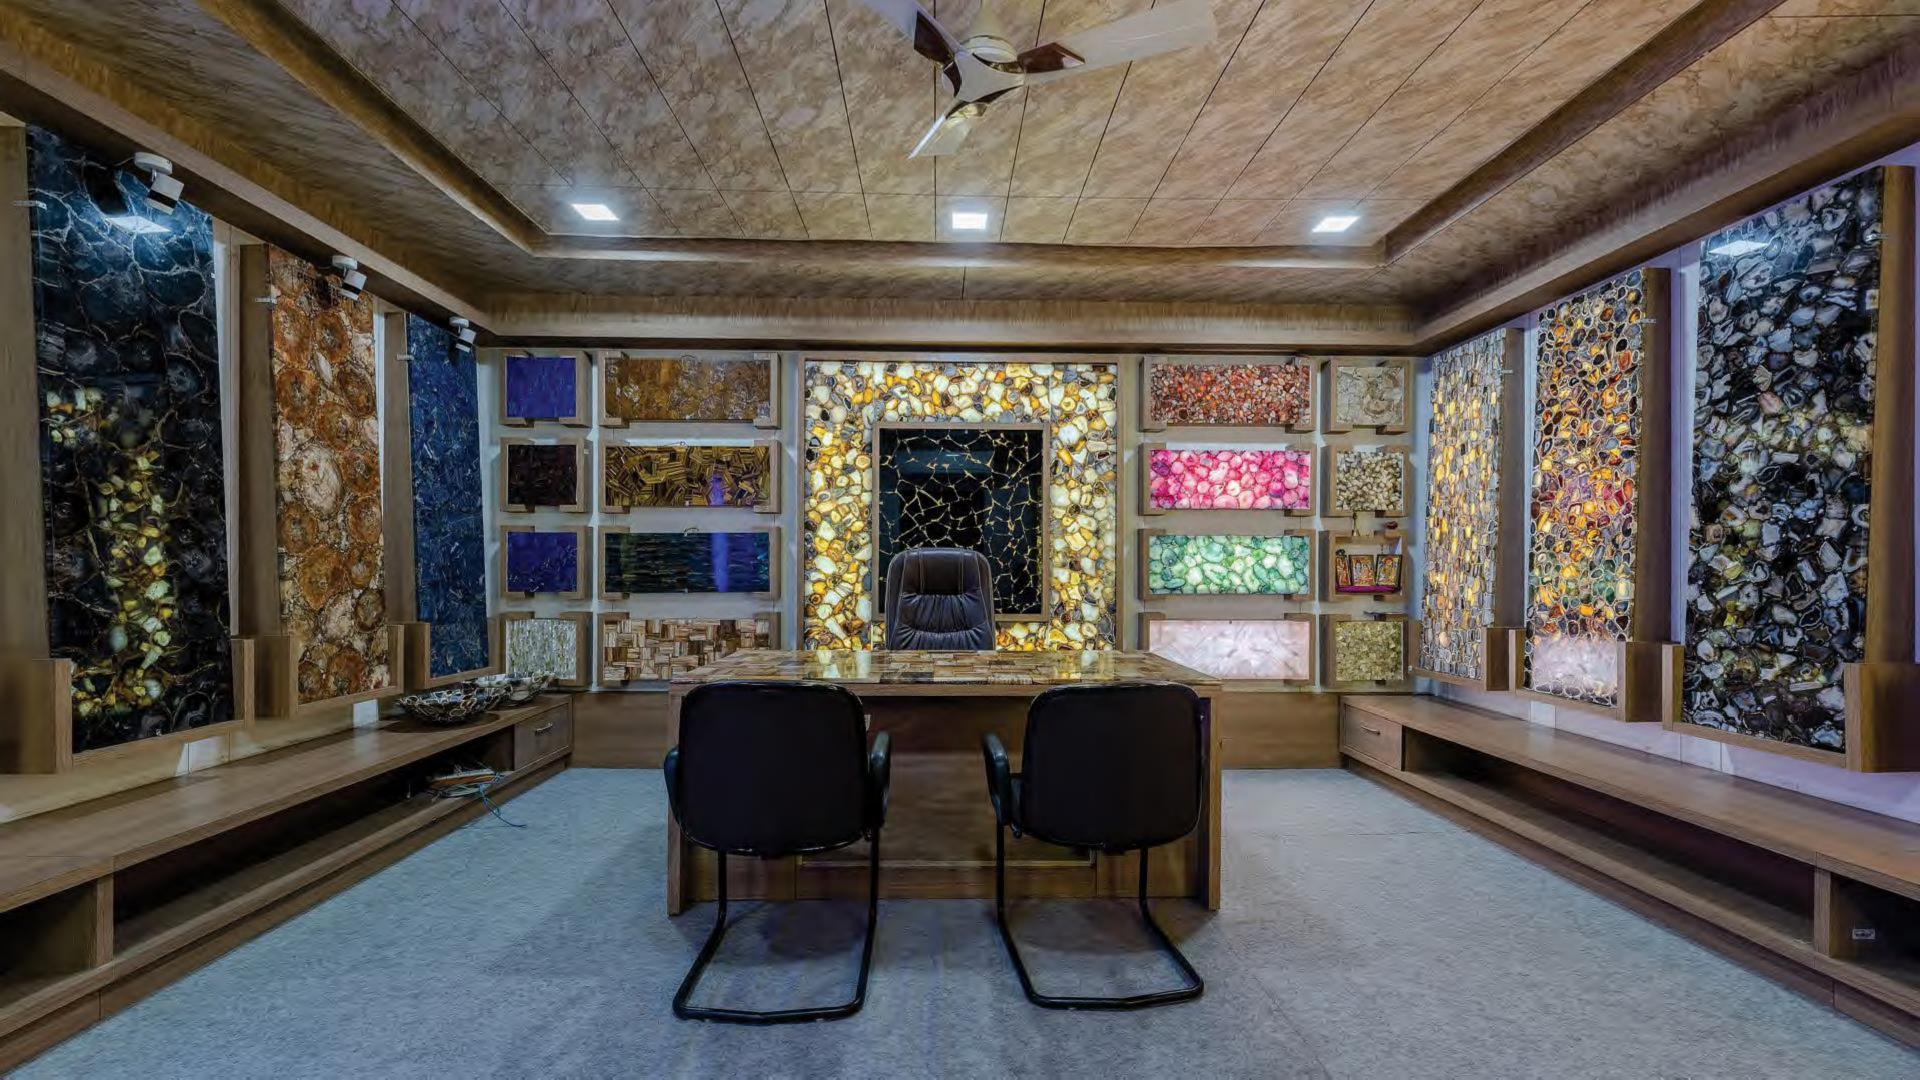

TEAM**

.

do











# HIGH CLASS MACHINERY

## SMOKY QUARTZ BUTTJOINT











### MALACHITE

## WHITE QUARTZ WITH BRASS



### WHITE QUARTZ WITH BRASS









## AMETHYST









### PETRIFIED WOOD RETRO



## BLUE AGATE







### **BLUE AGATE BRAZILIAN**















## GOLDEN QUARTZ



### GOLDEN QUARTZ









### **GRAY AGATE**









### JUMBLE AGATE







### **CRYSTAL AGATE GIANT**























## SALENITE SUNBURST



### SALENITE SUNBURST









## **BLACK AGATE**









### WHITE QUARTZ BUTT JOINT







## PINK QUARTZ BUTT JOINT











### ROSE QUARTZ BUTT JOINT







## WHITE QUARTZ BUTT JOINT



### WHITE QUARTZ BUTT JOINT











### ORANGE SELENITE































### SMOKY QUARTZ DARK



























SP