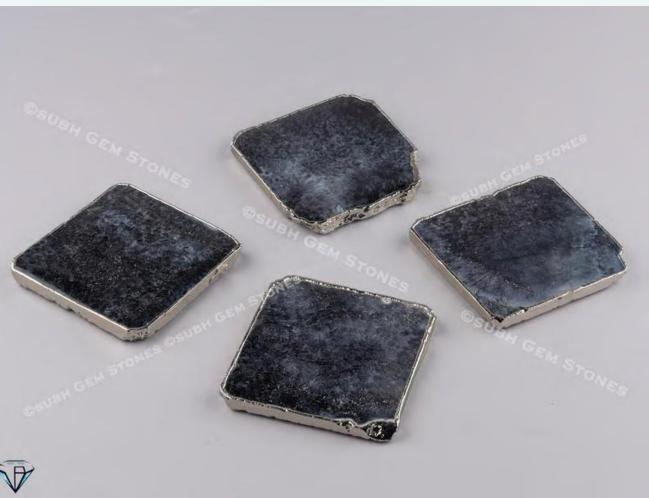

**OUR TEAM**

.

do











# HIGH CLASS MACHINERY

## SMOKY QUARTZ BUTTJOINT











### MALACHITE

## WHITE QUARTZ WITH BRASS



### WHITE QUARTZ WITH BRASS









## AMETHYST









### PETRIFIED WOOD RETRO



## BLUE AGATE







### **BLUE AGATE BRAZILIAN**















## GOLDEN QUARTZ



### GOLDEN QUARTZ









### **GRAY AGATE**









### JUMBLE AGATE







### **CRYSTAL AGATE GIANT**























## SALENITE SUNBURST



### SALENITE SUNBURST









## **BLACK AGATE**









### WHITE QUARTZ BUTT JOINT







## PINK QUARTZ BUTT JOINT











### ROSE QUARTZ BUTT JOINT







## WHITE QUARTZ BUTT JOINT



### WHITE QUARTZ BUTT JOINT











### ORANGE SELENITE































### SMOKY QUARTZ DARK



























SP