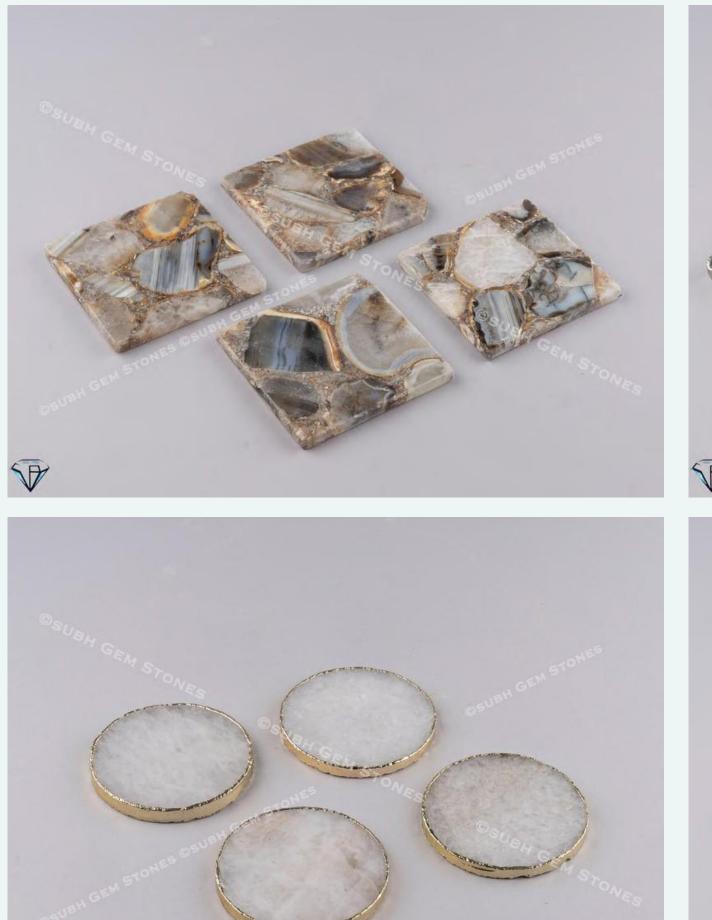

.

## **OUR TEAM**

.

do











# HIGH CLASS MACHINERY

## SMOKY QUARTZ BUTTJOINT











### MALACHITE

## WHITE QUARTZ WITH BRASS



### WHITE QUARTZ WITH BRASS









## AMETHYST









### PETRIFIED WOOD RETRO



## BLUE AGATE







### **BLUE AGATE BRAZILIAN**















## GOLDEN QUARTZ



### GOLDEN QUARTZ









### **GRAY AGATE**









### JUMBLE AGATE







### **CRYSTAL AGATE GIANT**























## SALENITE SUNBURST



### SALENITE SUNBURST









## **BLACK AGATE**









### WHITE QUARTZ BUTT JOINT







## PINK QUARTZ BUTT JOINT











### ROSE QUARTZ BUTT JOINT







## WHITE QUARTZ BUTT JOINT



### WHITE QUARTZ BUTT JOINT











### ORANGE SELENITE































### SMOKY QUARTZ DARK



























SP