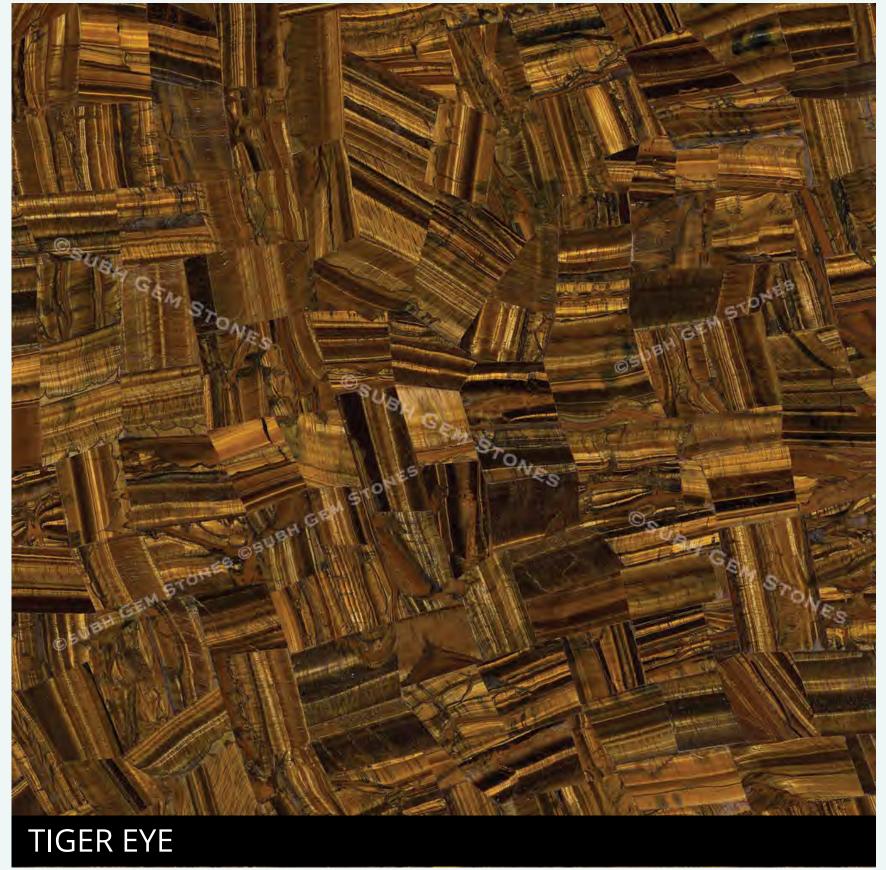

ubh Gem Stones is India's Leading Manufacturer, Supplier and Exporter of Semiprecious Stone Slabs, Gemstone Slabs, Gemstone Interior Artefacts. Founder of Subh Gem Stones - Mr. Suwalal Rander and Mr. RP Malpani started this company with the aim to establish a strong trust and confidence of being a reputable and a highly recommended supplier in this industry. Current company owners - Mr. Ashish Rander and Mr. Vivek Malpani have took the responsibility of the management with the same mission and with their high-end vision company is getting recognized as leading exporter from India.



## SMOKY QUARTZ BUTTJOINT











### WHITE QUARTZ WITH BRASS











#### AMETHYST









PETRIFIED WOOD RETRO



PETRIFIED WOOD ROUND

### BLUE AGATE



BLUE AGATE









## GOLDEN QUARTZ











#### GRAY AGATE















#### CRYSTAL AGATE GIANT















#### SALENITE SUNBURST



#### SALENITE SUNBURST









#### BLACK AGATE















## PINK QUARTZ BUTT JOINT



PINK QUARTZ BUTT JOINT













## WHITE QUARTZ BUTT JOINT







































































# **EXPERIENCE LUXURY**

SEMI PRECIOUS GEMSTONES SLABS



+91-9468720301 / +91-9414117148 Subhgemstones@gmail.com