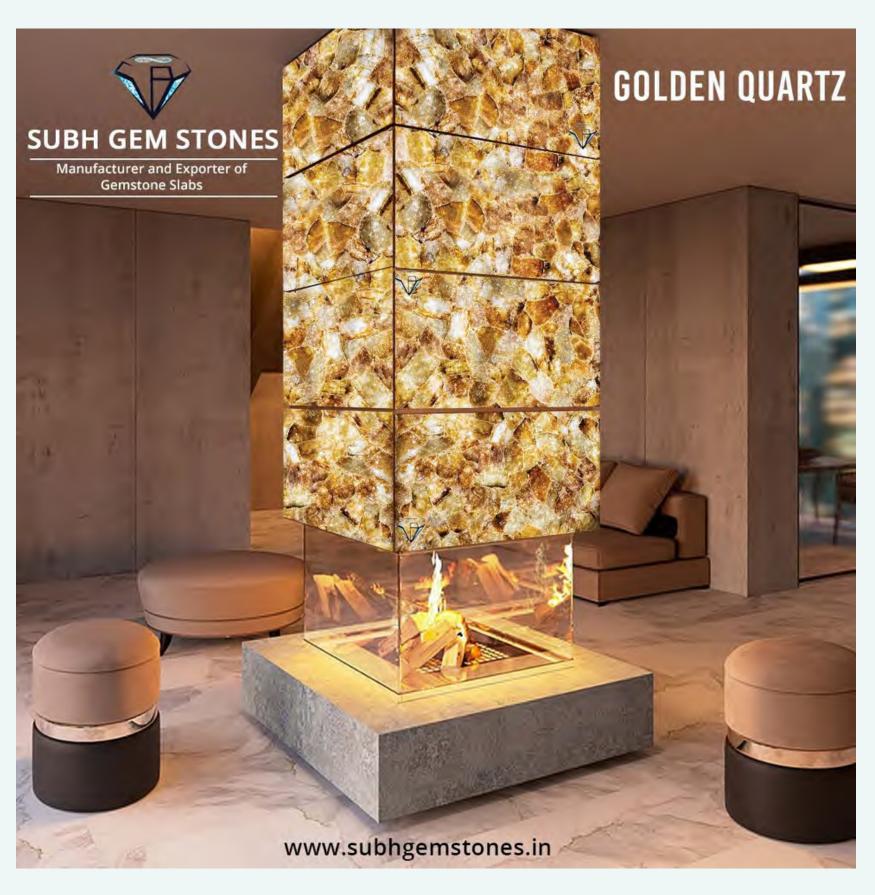

6, Subh Gem Stones is India's Leading Manufacturer, Supplier and Exporter of Semiprecious Stone Slabs, Gemstone Slabs, Gemstone Interior Artefacts. Founder of Subh Gem Stones - Mr. Suwalal Rander and Mr. RP Malpani started this company with the aim to establish a strong trust and confidence of being a reputable and a highly recommended supplier in this industry. Current company owners - Mr. Ashish Rander and Mr. Vivek Malpani have took the responsibility of the management with the same mission and with their high-end vision company is getting recognized as leading exporter from India.



## SMOKY QUARTZ BUTTJOINT











### WHITE QUARTZ WITH BRASS











#### AMETHYST









PETRIFIED WOOD RETRO



PETRIFIED WOOD ROUND

### BLUE AGATE



BLUE AGATE









## GOLDEN QUARTZ











#### GRAY AGATE















#### CRYSTAL AGATE GIANT















#### SALENITE SUNBURST



#### SALENITE SUNBURST









#### BLACK AGATE















## PINK QUARTZ BUTT JOINT



PINK QUARTZ BUTT JOINT













## WHITE QUARTZ BUTT JOINT







































































# **EXPERIENCE LUXURY**

SEMI PRECIOUS GEMSTONES SLABS



+91-9468720301 / +91-9414117148 Subhgemstones@gmail.com